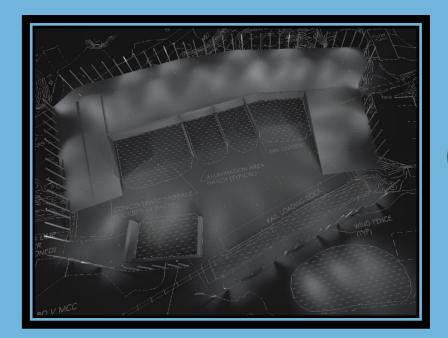

## **Hayden Outside Lighting Project**

Hayden, AZ

Designed and oversaw construction of 56 Eaton Lumark LED outdoor lights with approximately 32,000 lumens each. A lighting analysis was performed in DIALux Version 7.1, a software program that calculates foot-candle (fc) distributions for any given user-defined area. The analysis encompassed the concentrate storage area to confirm that sufficient lighting values were provided in comparison with Illuminating Engineering Society of North America (IESNA) recommendations while maintaining compliance with the local governing body and client requests. Target lighting level was 5 foot-candles with final results matching up extremely close. Drawings include one-line, lighting, general arrangement, details, and material list.