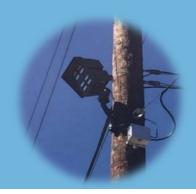

## **Hayden Outside Lighting Project**

Hayden, AZ

Designed and oversaw construction of 56 Eaton Lumark LED outdoor lights with approximately 32,000 lumens each. A lighting analysis was performed in DIALux Version 7.1, a software program that calculates foot-candle (fc) distributions for any given user-defined area. The analysis encompassed the concentrate storage area to confirm that sufficient lighting values were provided in comparison with Illuminating Engineering Society of North America (IESNA) recommendations while maintaining compliance with the local governing body and client requests. Target lighting level was 5 foot-candles with final results matching up extremely close. Drawings include one-line, lighting, general arrangement, details, and material list.