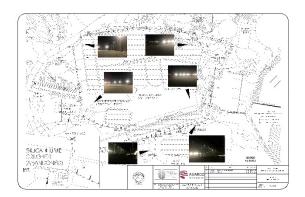

## **Hayden Outside Lighting Project**

Hayden, AZ

Designed and oversaw construction of 56 Eaton Lumark LED outdoor lights with approximately 32,000 lumens each. A lighting analysis was performed in DIALux Version 7.1, a software program that calculates foot-candle (fc) distributions for any given user-defined area. The analysis encompassed the concentrate storage area to confirm that sufficient lighting values were provided in comparison with Illuminating Engineering Society of North America (IESNA) recommendations while maintaining compliance with the local governing body and client requests. Target lighting level was 5 foot-candles with final results matching up extremely close. Drawings include one-line, lighting, general arrangement, details, and material list.