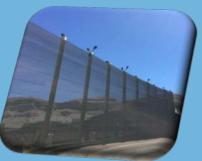

## **Hayden Outside Lighting Project**

Hayden, AZ

Designed and oversaw construction of 56 Eaton Lumark LED outdoor lights with approximately 32,000 lumens each. A lighting analysis was performed in DIALux Version 7.1, a software program that calculates foot-candle (fc) distributions for any given user-defined area. The analysis encompassed the concentrate storage area to confirm that sufficient lighting values were provided in comparison with Illuminating Engineering Society of North America (IESNA) recommendations while maintaining compliance with the local governing body and client requests. Target lighting level was 5 foot-candles with final results matching up extremely close. Drawings include one-line, lighting, general arrangement, details, and material list.