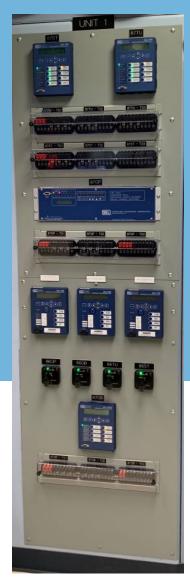

## **P&C Relay Upgrade for 96MVA Gas Generator**

El Paso, TX

Design new protection relay panel including relay selection and panel layout for Unit 1, a 96MVA gas generator. Demo existing ABB relays and replace with state of the art SEL relays for generator protection, transformer differential, metering, and feeder protection; SEL 300G, SEL 787, SEL 700G, SEL-735. Update the existing 86 lockout relays and replace out of date test switches. Review function of existing Agastat time delay relays and eliminate relays by incorporating operation into new relays. Create settings files for new relays, upload and test relay for functionality. Commission system and oversee start up. Drawings include; single line diagram, three-line diagrams, elementary diagrams, connection drawings, panel elevations, etc.